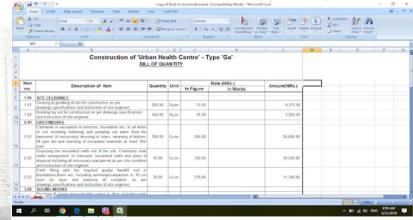

# **STAGE 3** Estimation

- Our expertise in the filed of construction helps you in choosing the best materials from our wide range of collections of materials.
- Benefits of BOQ (Bill of Quantities)
  - A complete insight of construction with detailed measurements and material description.
  - Pay for the materials you choose, thus giving complete freedom to truly customize your dream home.
  - Freedom to change the material at the time of material selection stage.